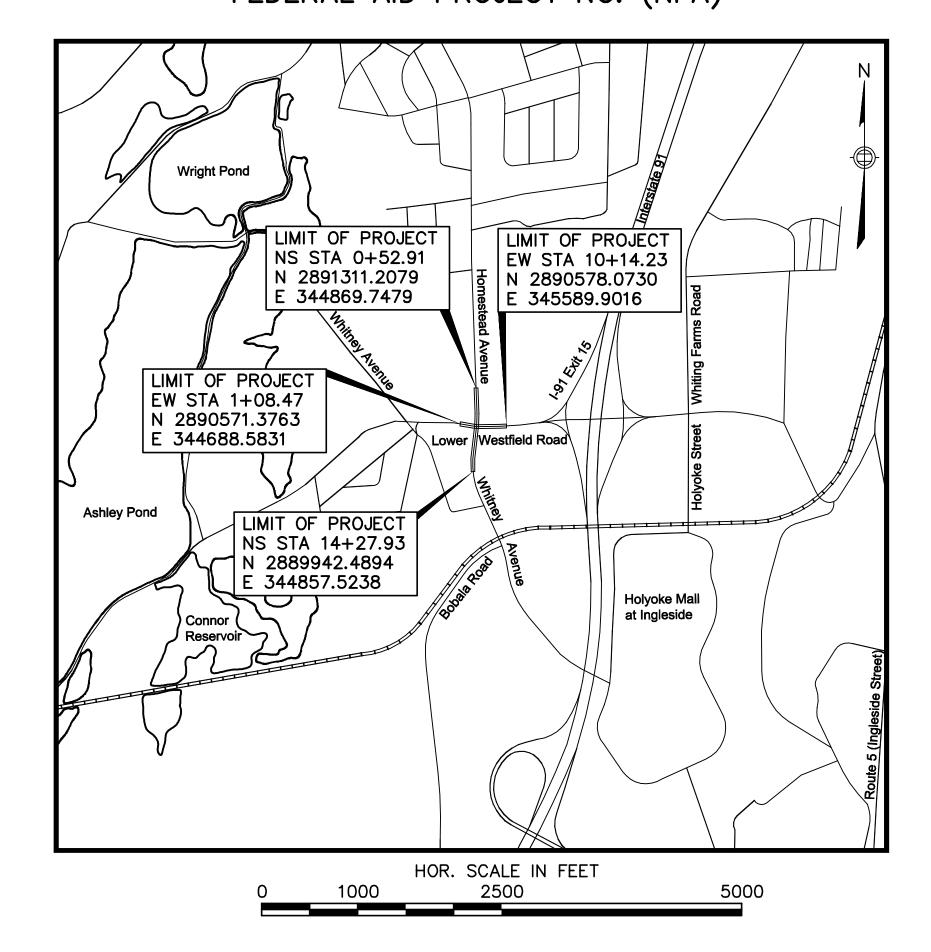

ELEVATIONS UTILITY POLE.

LENGTH OF PROJECT (COMBINED ROADS) = 2,277.43 FEET = 0.431 MILES SCALE - AS NOTED

**CONVENTIONAL SIGNS** 

HOLYOKE LOWER WESTFIELD RD AT HOMESTEAD AVE

| STATE | FED. AID PROJ. NO. | SHEET<br>NO. | TOT/<br>SHEE |
|-------|--------------------|--------------|--------------|
| MA    |                    | 3            | 10           |
| PF    | ROJECT FILE NO.    | 60604        | 5            |

HOLYOKE LOWER WESTFIELD RD AT HOMESTEAD AVE STATE FED. AID PROJ. NO. SHEET TOTAL SHEETS PROJECT FILE NO. 606045 PRELIMINARY RIGHT OF WAY PLANS LOCATION PLAN END S.H.L.O. ALT 8327 — LAYOUT BASELINE-SECTION 1 END S.H.L.O. ALT 8327
SECTION 2 PARCEL 21-1-AREA ABOUT 2,083 S.F. PARCEL 21-PUE-1-AREA ABOUT 354 S.F. BEGIN S.H.L.O. ALT 8327 — SECTION 1 PARCEL 21-2 — AREA ABOUT 513 S.F. -PARCEL 21-PUE-2 AREA ABOUT 104 S.F. -BEGIN S.H.L.O. ALT 8327 SECTION 2 PARCEL U-2 PARCEL U-5 | | | | AREA | ABOUT | 333 | | S.F. | — AREA ABOUT 721 S.F. PARCEL C-2 161 LOWER WESTFIELD ROAD LLC AREA ABOUT 1,296,797 SF N/F 161 LOWER WESTFIELD ROAD LLC BOOK 16390 PAGE 478 — AREA ABOUT 5,776 S.F. PARCEL U-1-CROSSROADS REALTY HOLDINGS, LLC
BOX 14014 PAGE 49
CROSSROADS REALTY HOLDINGS, LLC
AREA ABOUT 403,153 S.F. AREA ABOUT 260 S.F. PARCEL C-1— AREA ABOUT 17,868 S.F. PARCEL U-4 - AREA ABOUT 120 S.F. N/F SEALED AIR CORPORATION BOOK 5075 PAGE 25 HOMESTEAD AVENUE LIMITOR OF AGE WORK PARCEL U-6-STA 0+52.91 N 2891311.2079 E 344869.7479 AREA ABOUT 68 S.F. EMIL R. SCHLEGEL AREA ABOUT 17,085 SF PARCEL C-3—
AREA ABOUT 133 S.F. MARY LOÙ KANIECKI BOOK 13095 PAGE 368 N/F GARY T. FLYNN BOOK 11892 PAGE 284 <u>APPROX.</u> P<u>L</u> PROP BASELINE — APPROX. PL 1 1 1 HOR. SCALE IN FEET 250 NOTE: PLAN INCLUDES TAKINGS IN MUNCIPAL AREAS ALONG LOWER DESIGNED DRAWN BY CHECKED I WESTFIELD ROAD FOR INFORMATIONAL PURPOSES ONLY.