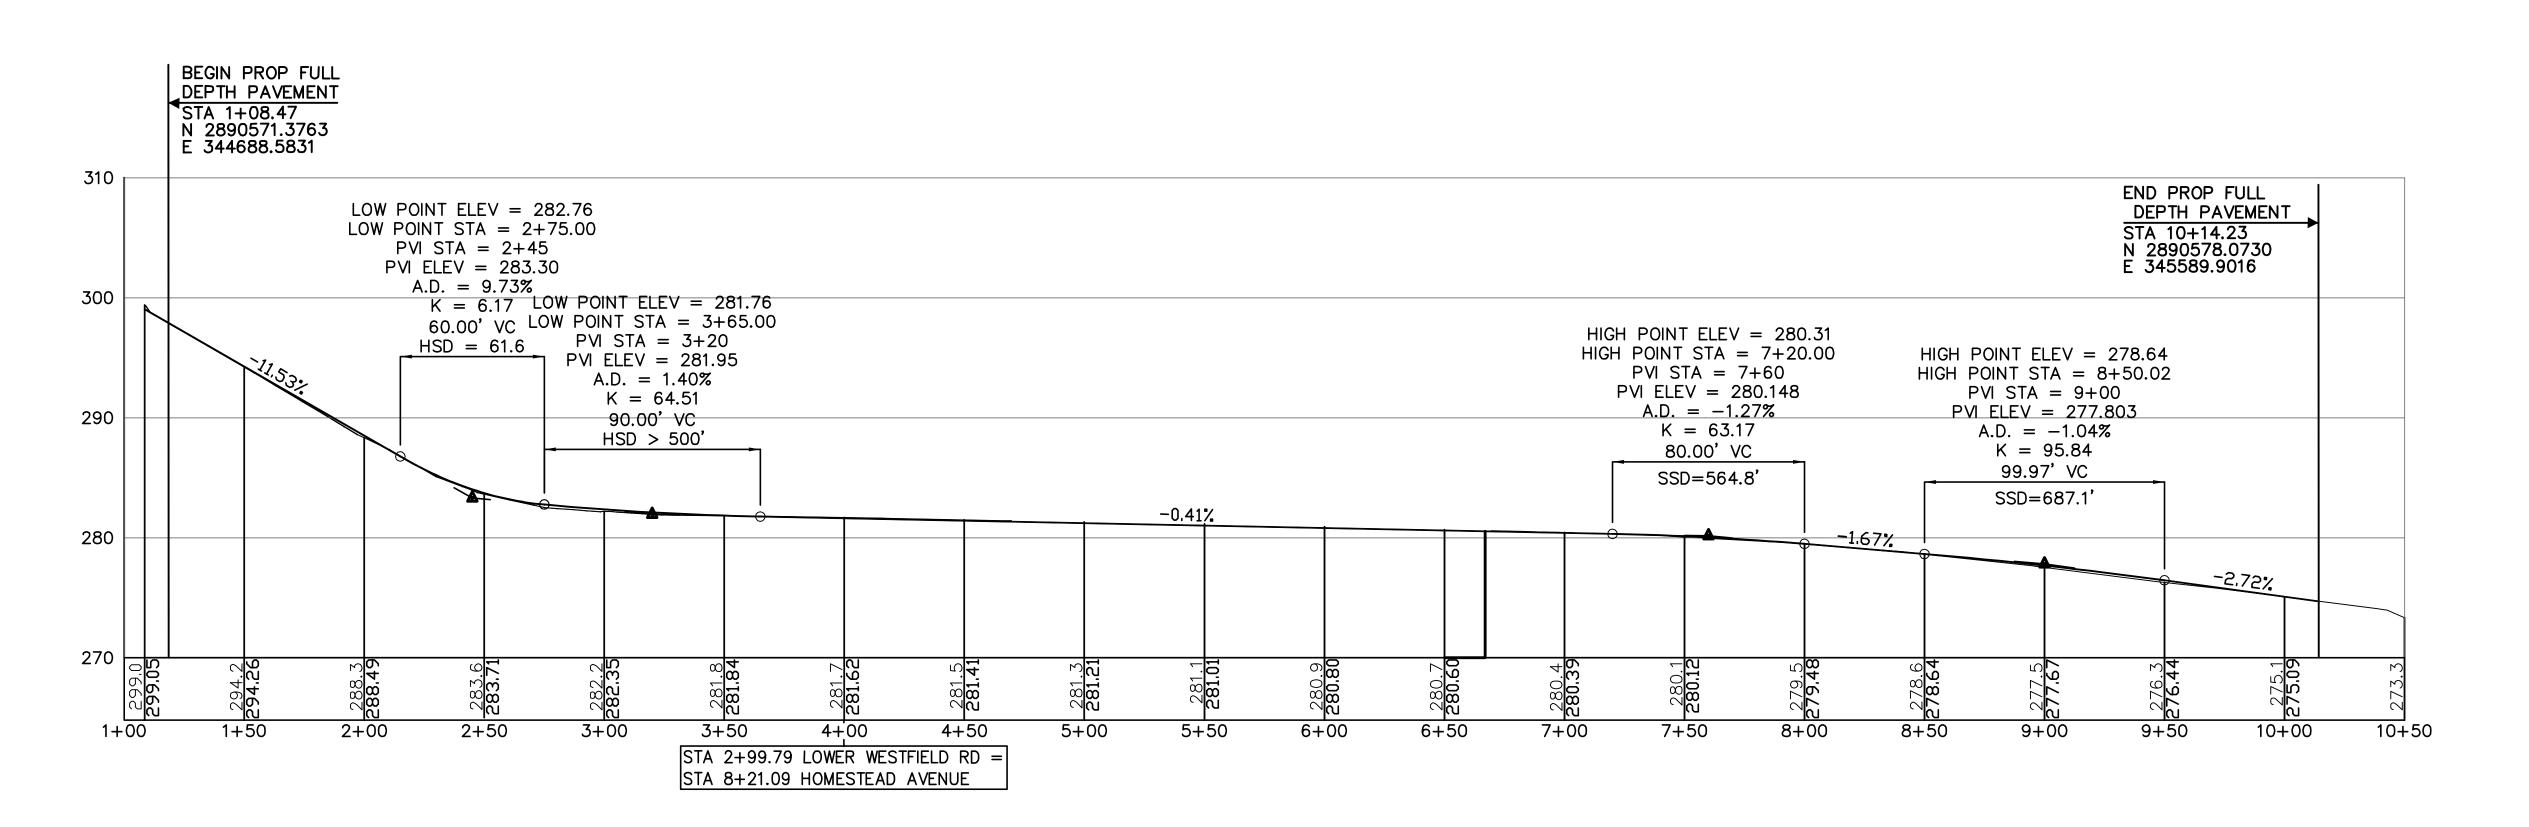

PRELIMINARY RIGHT OF WAY PLANS
PROFILE

LOWER WESTFIELD ROAD

HOLYOKE LOWER WESTFIELD RD AT HOMESTEAD AVE

PRELIMINARY RIGHT OF WAY PLANS
PROFILE