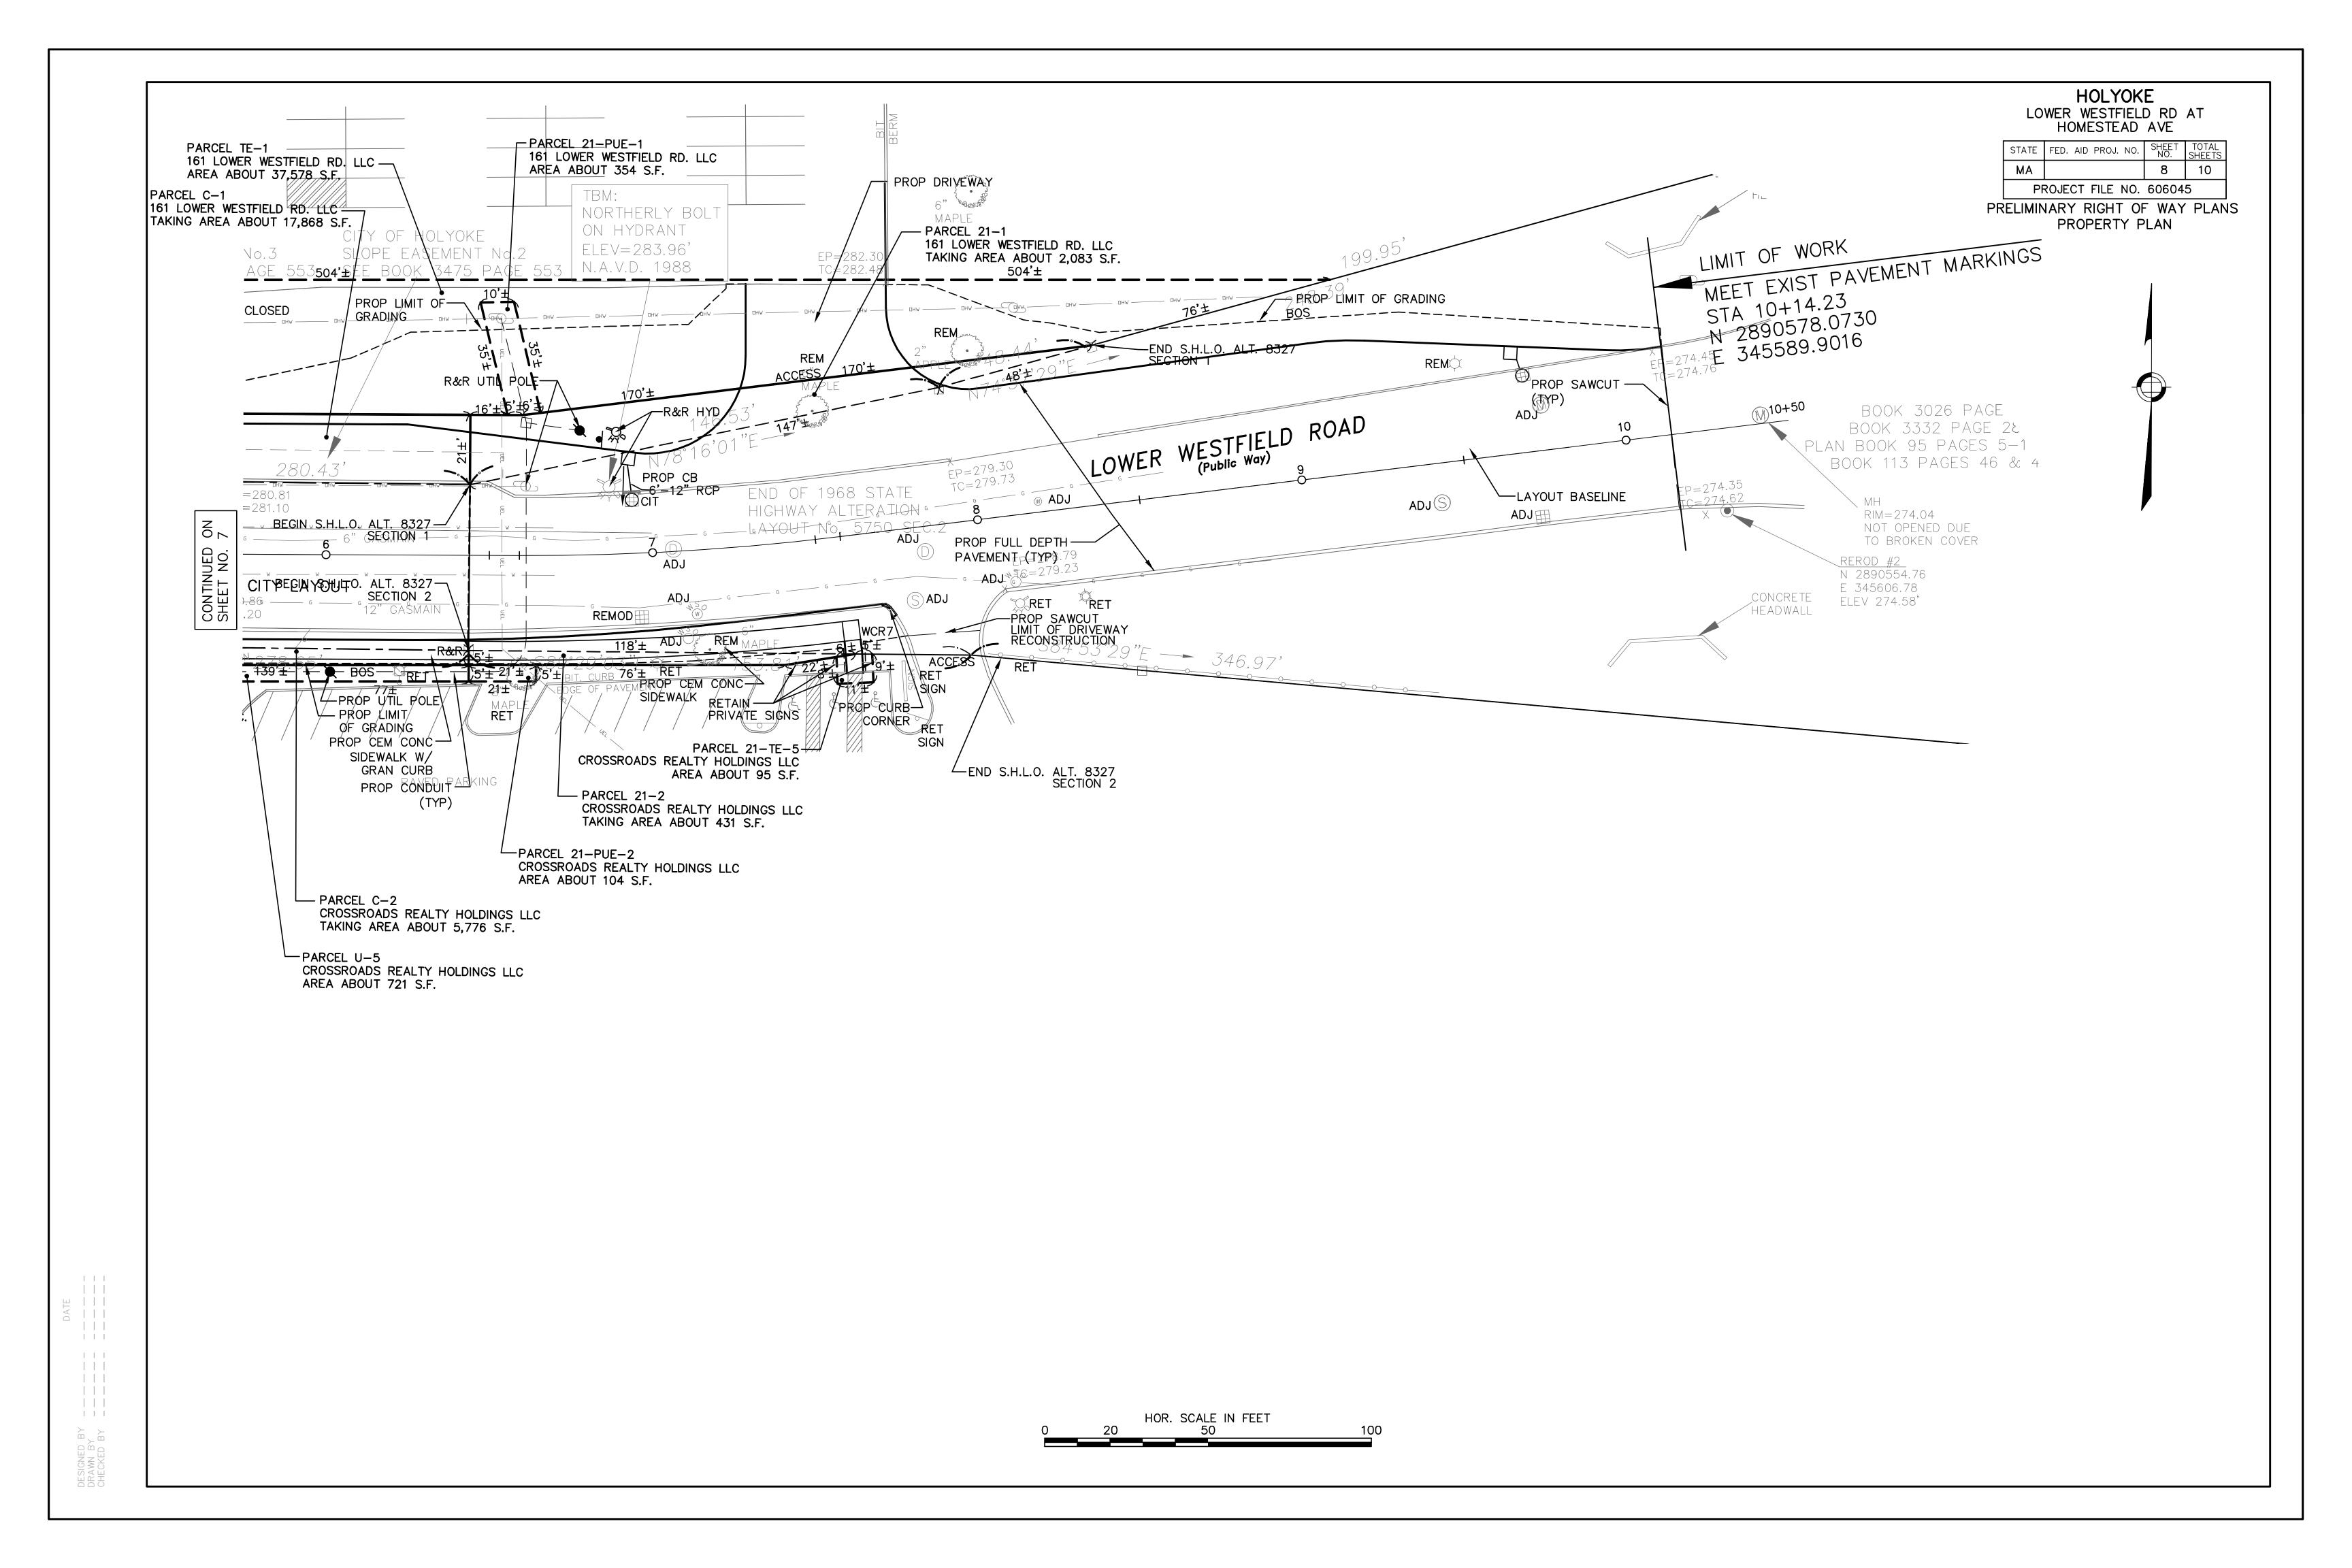

HOLYOKE LOWER WESTFIELD RD AT HOMESTEAD AVE STATE FED. AID PROJ. NO. SHEET TOTAL SHEETS PROJECT FILE NO. 606045 PRELIMINARY RIGHT OF WAY PLANS PROPERTY PLAN PARCEL TE-3 GRACE S. DAUNHEIMER AREA ABOUT 2,449 S.F.— - PROP SAWCUT LIMIT OF DRIVEWAY PARCEL TE-2
EMIL R. SCHLEGEL
AREA ABOUT 4,444 S.F. PROP SAWCUT RECONSTRUCTION RECONSTRUCTION 246'± PUBLIC ADJ(3) REMOD 1961 20.00' WIDE CITY LAYOUT CONTINUED ON SHEET NO. 7 PROP FULL DEPTH --- e --- e X REMOD AD AVENUE HOMESTEAD AVENUE (Public Way) PAVEMENT (TYP) -8'-12" RCP REM HEDGES PROP CB 315°± REM UTIL POLE PROP CB REM UTIL POLE ←PROP 6" SUBDRAIN 338'± 338'± PARCEL TE-1 161 LOWER WESTFIELD RD. LLC-AREA ABOUT 37,578 S.F. PARCEL C-1
161 LOWER WESTFIELD RD. LLC
TAKING AREA ABOUT 17,868 S.F. LIMIT OF WORK MEET EXIST PAVEMENT MARKINGS STA 0+52.91 N 2891311.2079 E 344869.7479 PROP SAWCUT RECONSTRUCTION PROP6SAWCUT— EP=292.63 CONTINUED ABOVE EB=29 46280 □ADJ -8'-12" RCP 76 ± TAMPROP CEM CONC SIDEWALK -REM UTIL POLE —PROP LIMIT OF GRADING PARCEL\_G-PARCEL TE-1
161 LOWER WESTFIELD RD. LLC
AREA ABOUT 37,578 S.F. 161 LOWER WESTFIELD RD. LLC HOR. SCALE IN FEET