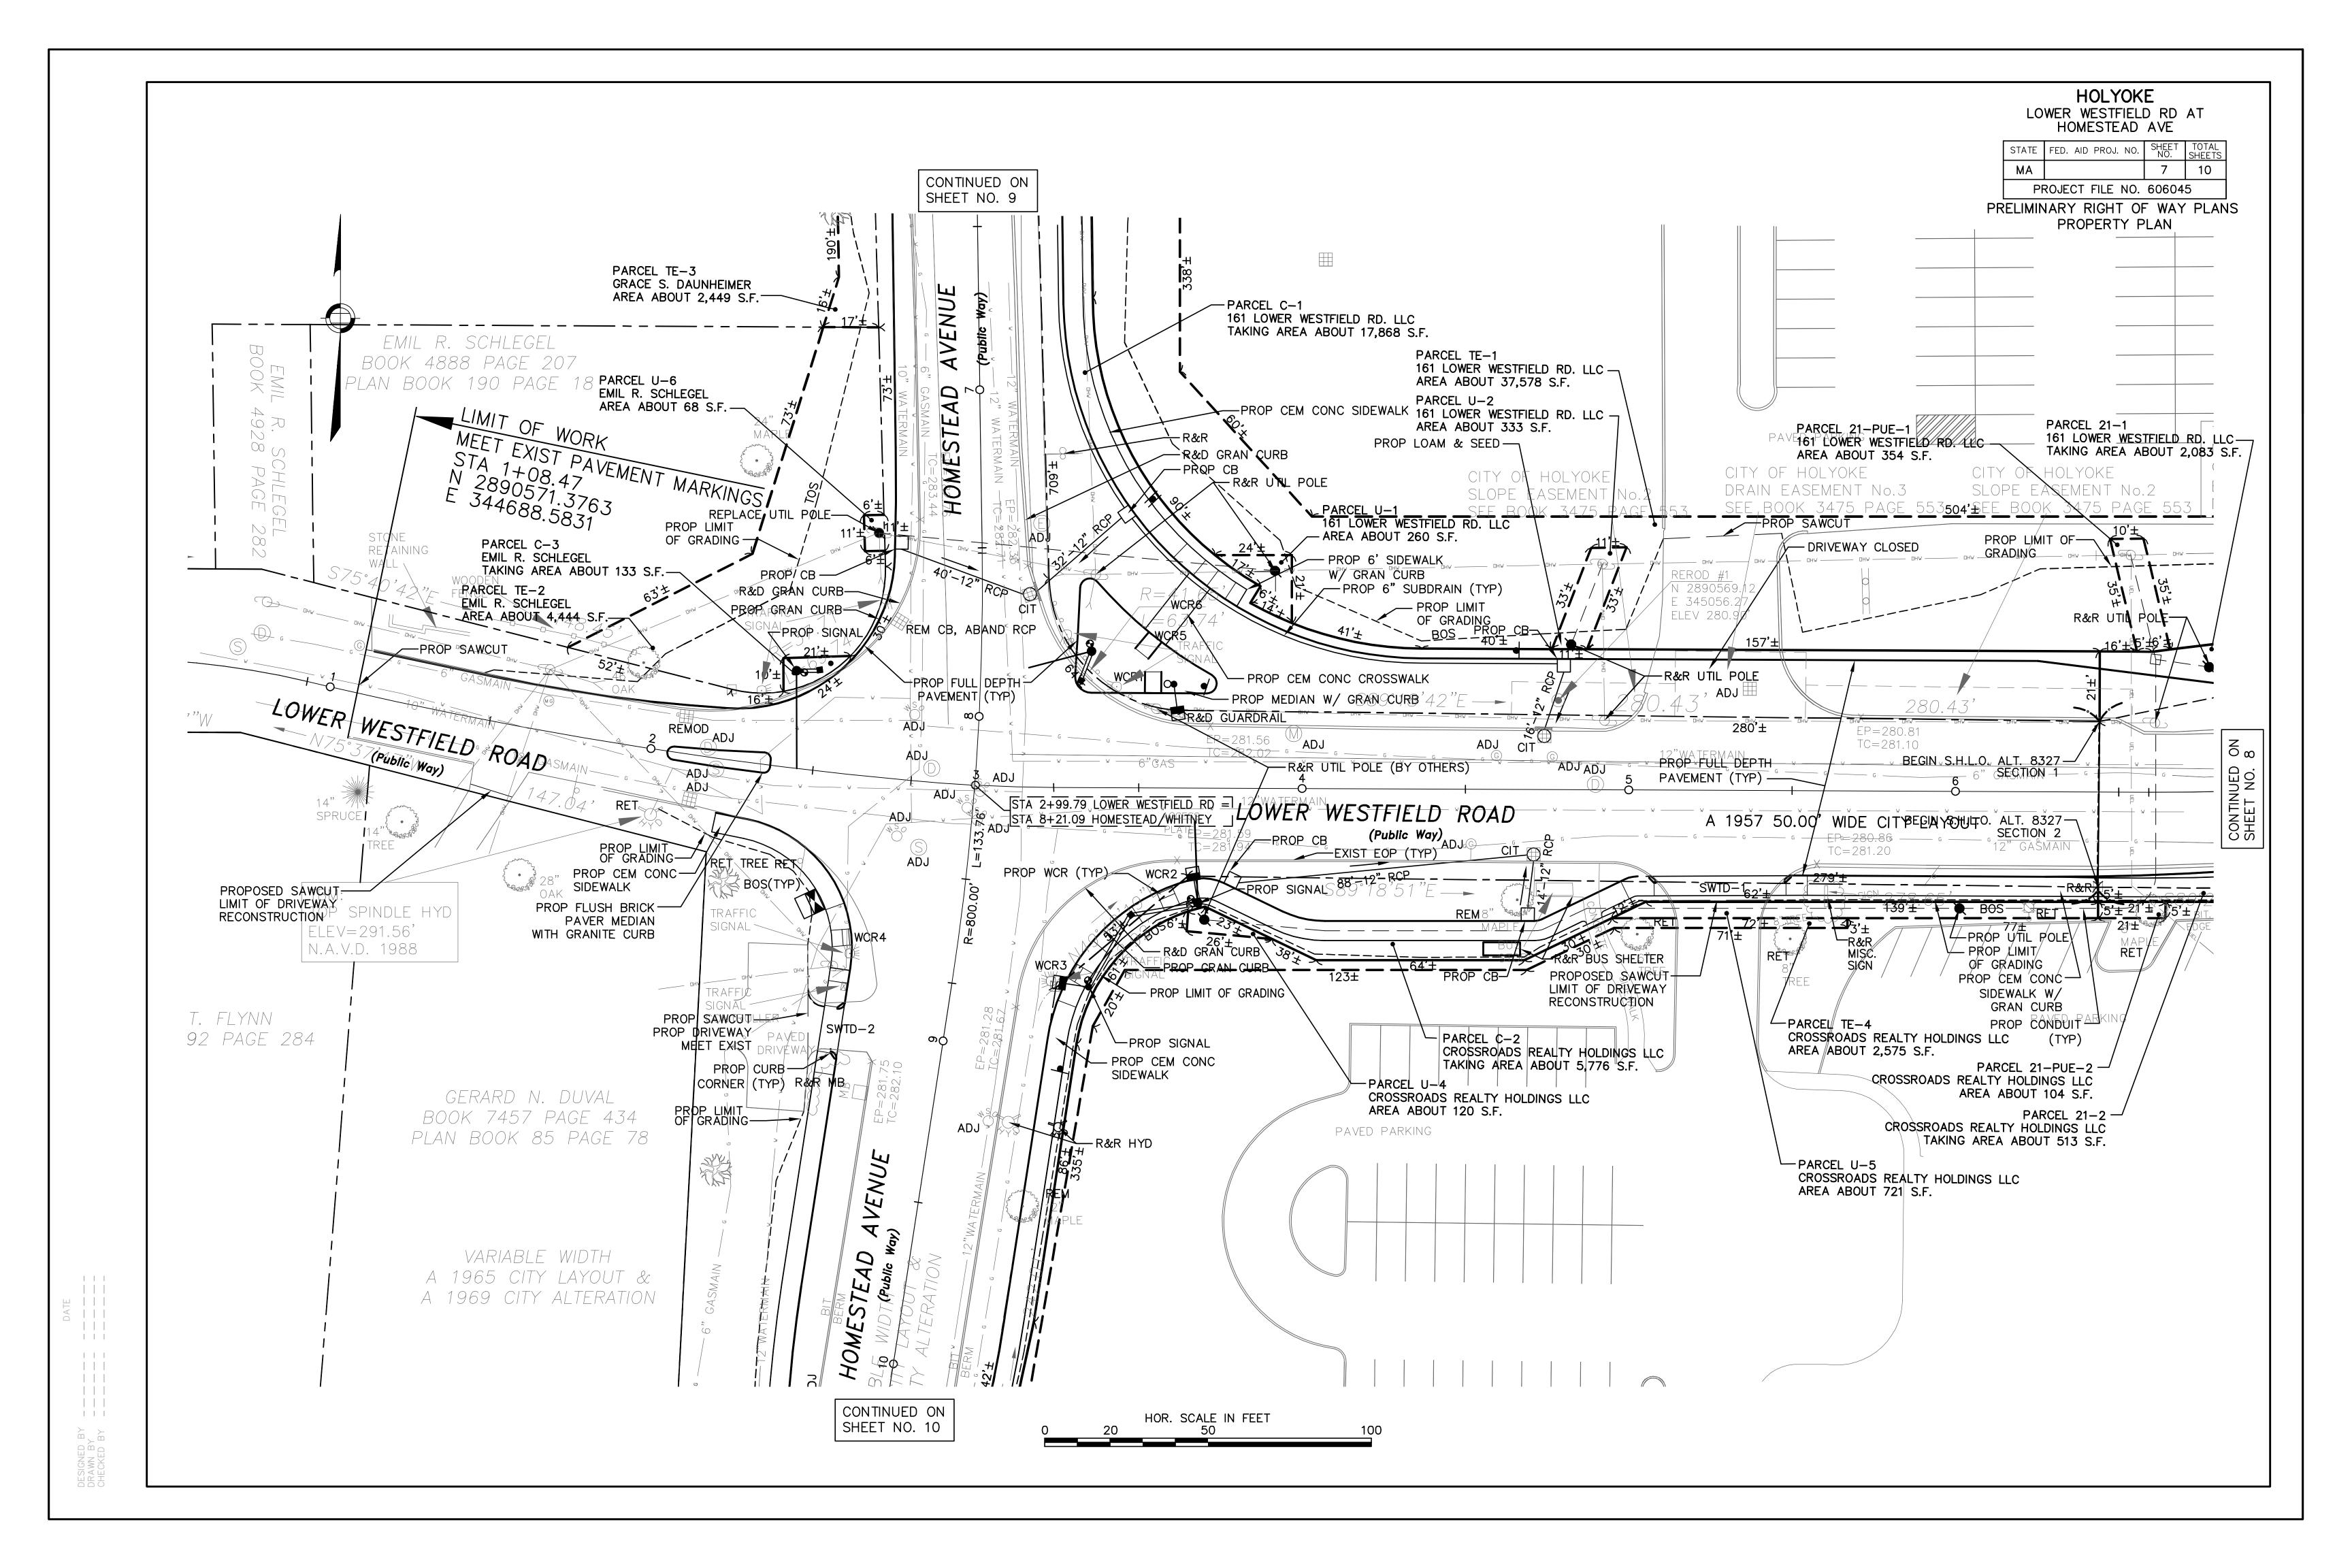

HOLYOKE LOWER WESTFIELD RD AT HOMESTEAD AVE STATE FED. AID PROJ. NO. SHEET TOTAL SHEETS PROJECT FILE NO. 606045 PRELIMINARY RIGHT OF WAY PLANS PROPERTY PLAN PARCEL TE-3 GRACE S. DAUNHEIMER AREA ABOUT 2,449 S.F.— - PROP SAWCUT LIMIT OF DRIVEWAY PARCEL TE-2
EMIL R. SCHLEGEL
AREA ABOUT 4,444 S.F. PROP SAWCUT RECONSTRUCTION RECONSTRUCTION 246'± PUBLIC ADJ(3) REMOD 1961 20.00' WIDE CITY LAYOUT CONTINUED ON SHEET NO. 7 PROP FULL DEPTH --- e --- e X REMOD AD AVENUE HOMESTEAD AVENUE (Public Way) PAVEMENT (TYP) -8'-12" RCP REM HEDGES PROP CB 315°± REM UTIL POLE PROP CB REM UTIL POLE ←PROP 6" SUBDRAIN 338'± 338'± PARCEL TE-1 161 LOWER WESTFIELD RD. LLC-AREA ABOUT 37,578 S.F. PARCEL C-1
161 LOWER WESTFIELD RD. LLC
TAKING AREA ABOUT 17,868 S.F. LIMIT OF WORK MEET EXIST PAVEMENT MARKINGS STA 0+52.91 N 2891311.2079 E 344869.7479 PROP SAWCUT RECONSTRUCTION PROP6SAWCUT— EP=292.63 CONTINUED ABOVE EB=29 46280 □ADJ -8'-12" RCP 76 ± TAMPROP CEM CONC SIDEWALK -REM UTIL POLE —PROP LIMIT OF GRADING PARCEL\_G-PARCEL TE-1
161 LOWER WESTFIELD RD. LLC
AREA ABOUT 37,578 S.F. 161 LOWER WESTFIELD RD. LLC HOR. SCALE IN FEET