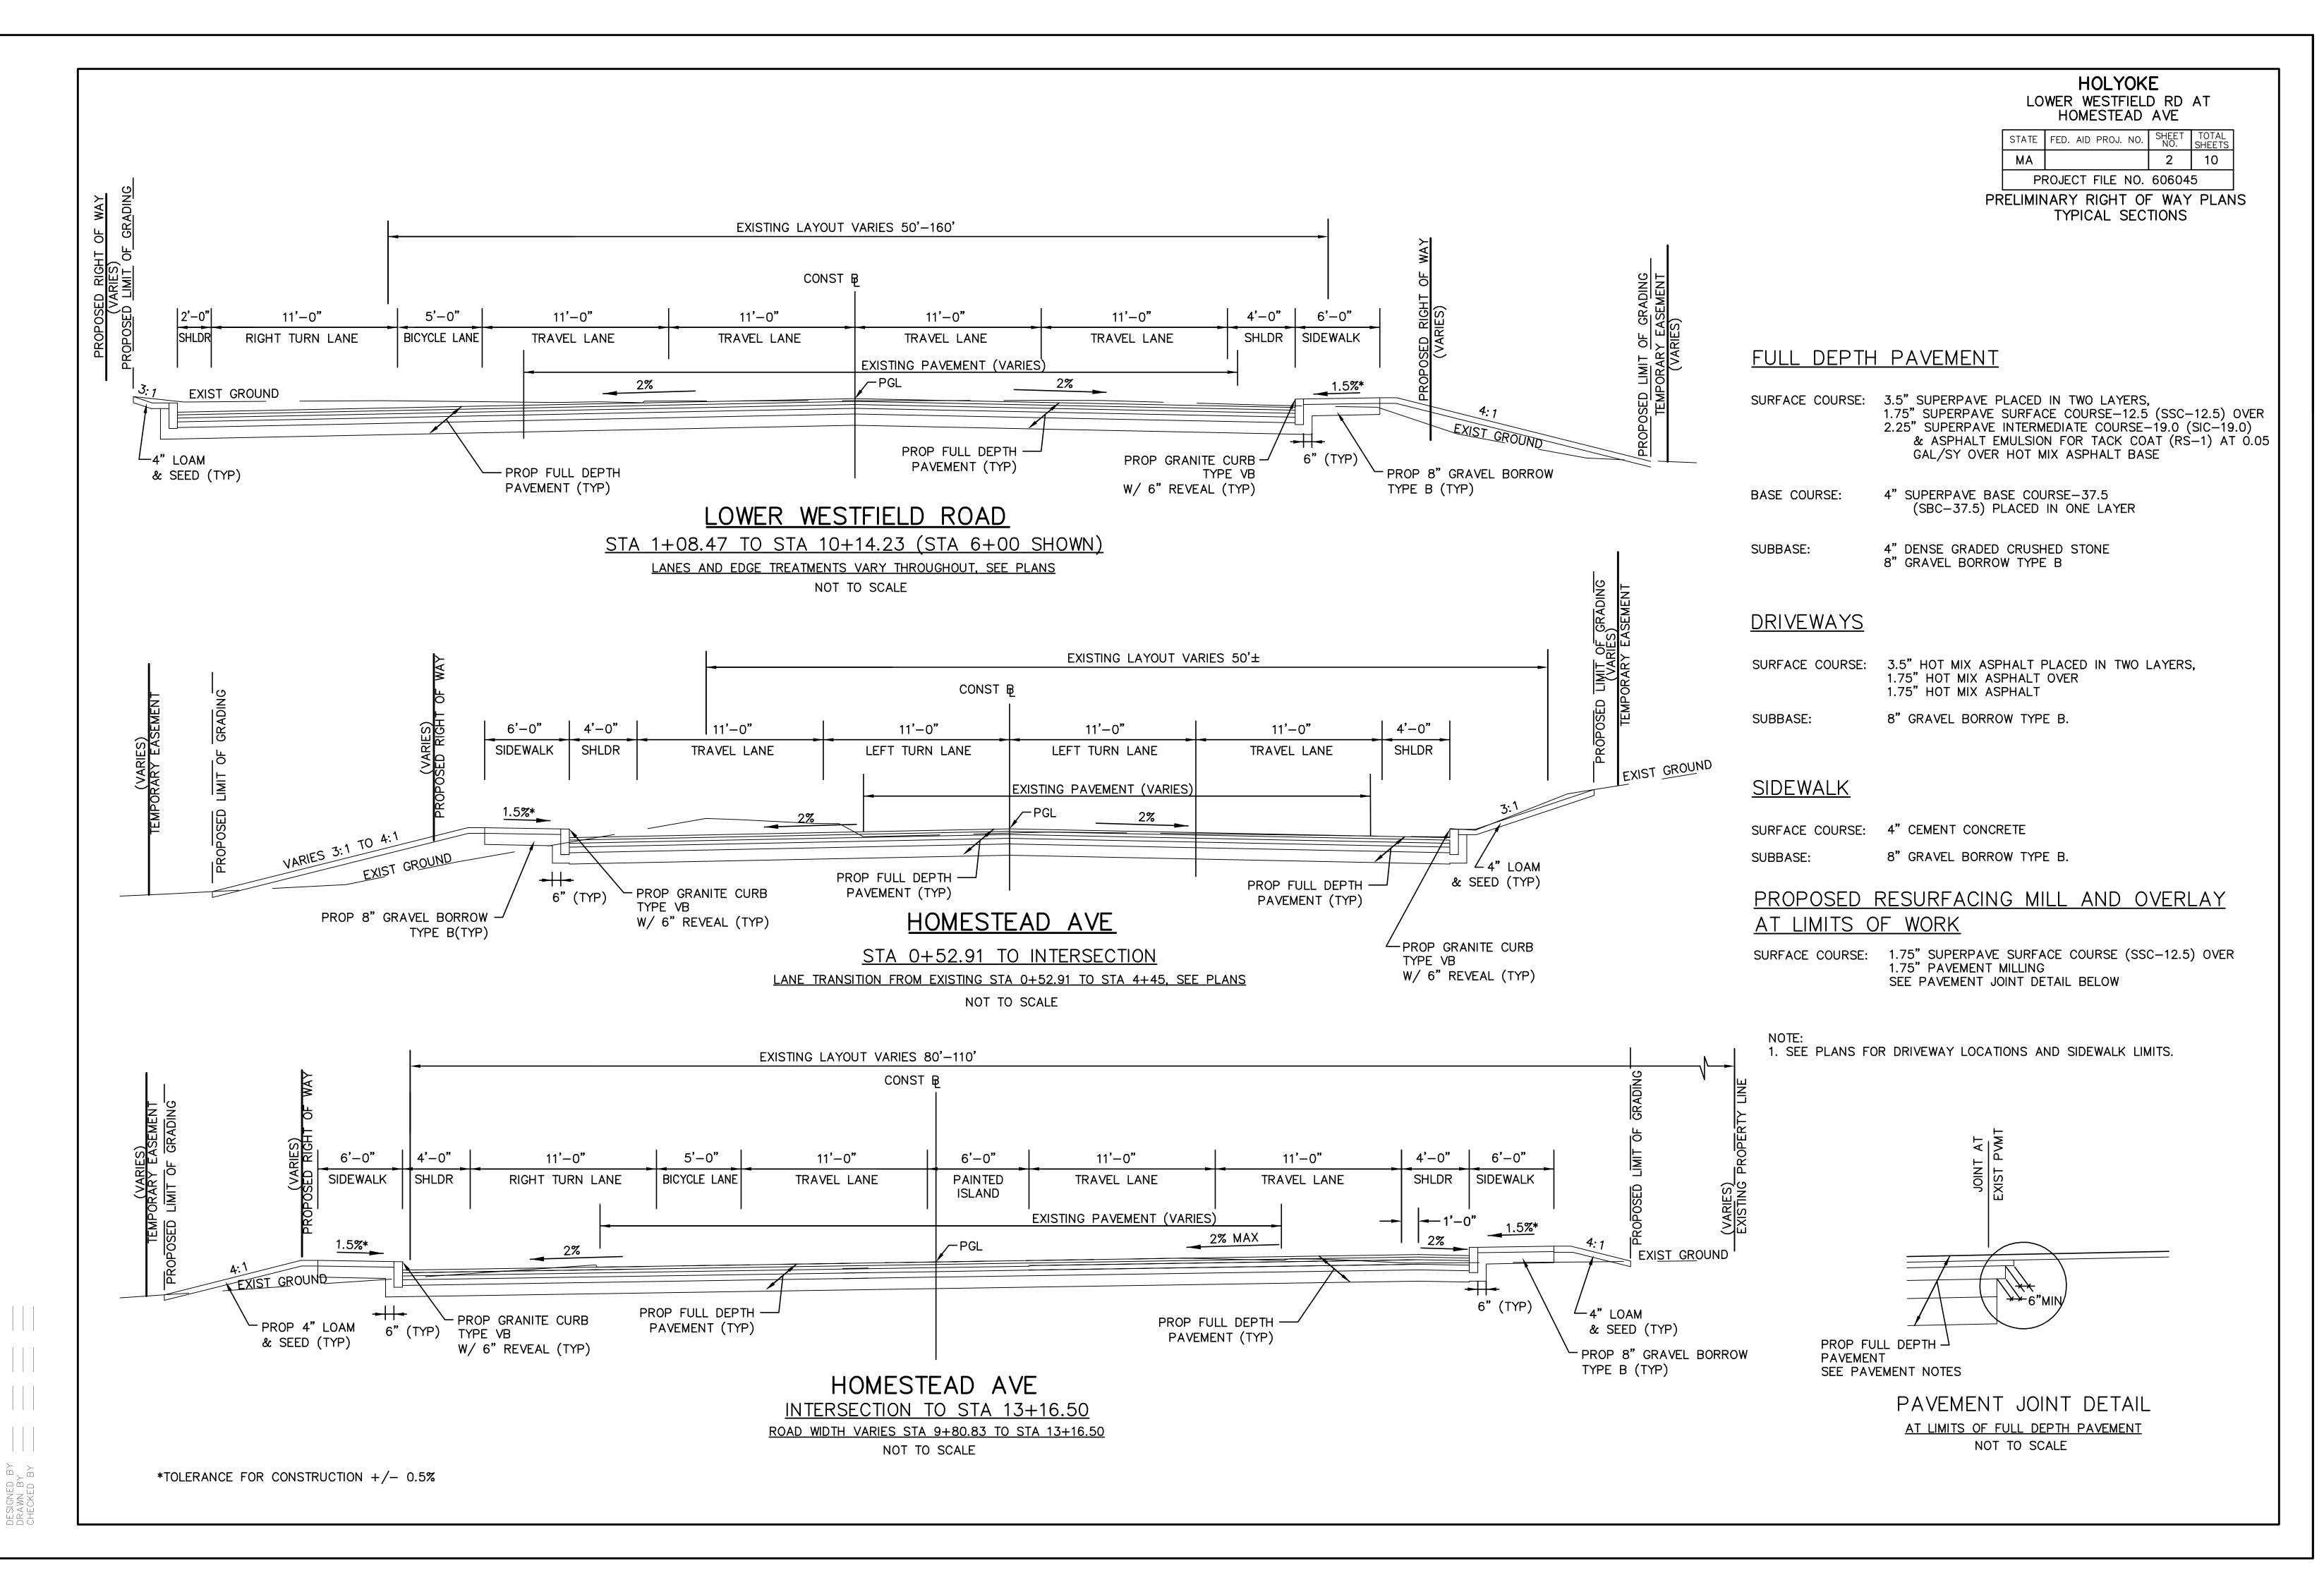

TYPICAL SECTIONS

LOCATION PLAN

PROPERTY PLANS

# MASSACHUSETTS DEPARTMENT OF TRANSPORTATION HIGHWAY DIVISION

HOLYOKE LOWER WESTFIELD RD AT HOMESTEAD AVE

STATE FED. AID PROJ. NO. SHEET NO. PROJECT FILE NO. 606045

PRELIMINARY RIGHT OF WAY PLANS TITLE SHEET & INDEX